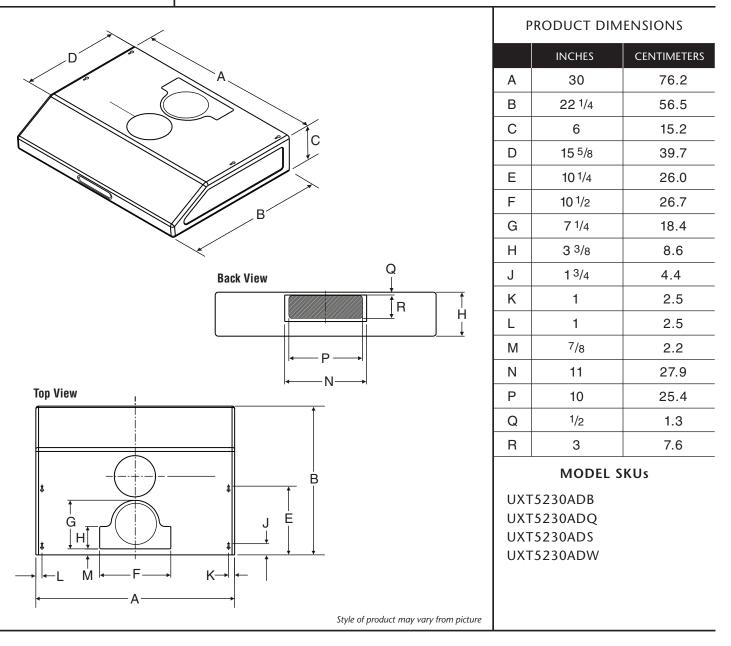

## **UNDER CABINET HOOD**

## NOTES:

Minimum mount height between range top to hood bottom should be no less than 24". Maximum mount height should be no higher than 32". It is important to install the hood at the proper mounting height. Hoods mounted too low could result in heat damage and fire hazard; while hoods mounted too high will be hard to reach and will lose performance and efficiency.

Use replacement carbon filter HCFLTUXT36

**Important:** Because of continuing product improvements, Maytag<sup>®</sup> reserves the right to change specifications without notice. Dimensional specifications are provided for planning purposes only. For complete details see installation instructions that accompany each product before selecting cabinetry, making cutouts or beginning installation.